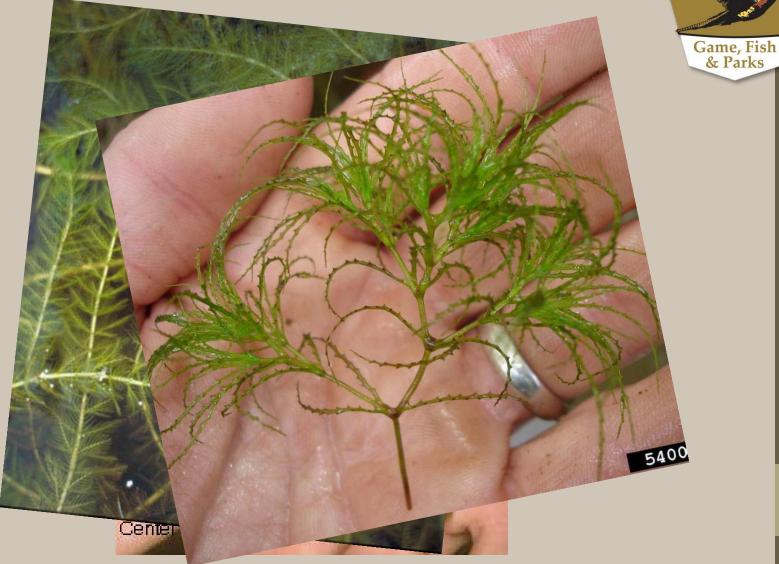

#### <u>Plants</u>

Brittle naiad Curly pondweed Didymo (rock snot) Eurasian water-milfoil Purple loosestrife Flowering rush Common Reed Starry Stonewort

#### **Invasive Plants**