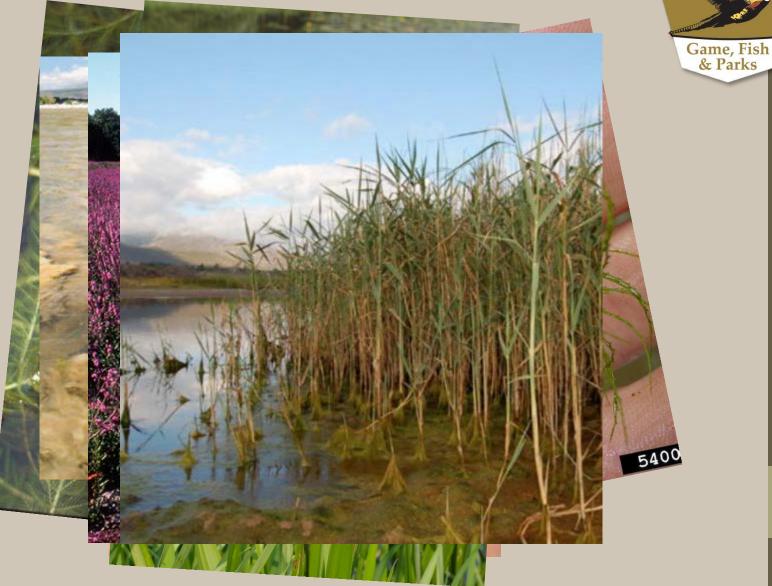

#### <u>Plants</u>

Brittle naiad Curly pondweed Didymo (rock snot) Eurasian water-milfoil Purple loosestrife Flowering rush Common Reed Starry Stonewort

#### **Invasive Plants**