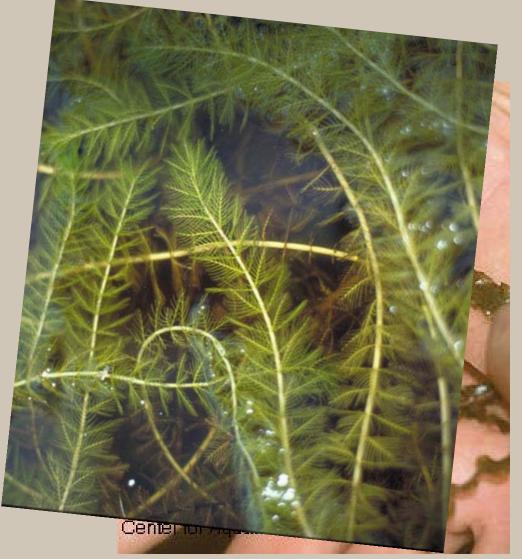

#### <u>Plants</u>

Brittle naiad Curly pondweed Didymo (rock snot) Eurasian water-milfoil Purple loosestrife Flowering rush Common Reed Starry Stonewort

#### **Invasive Plants**