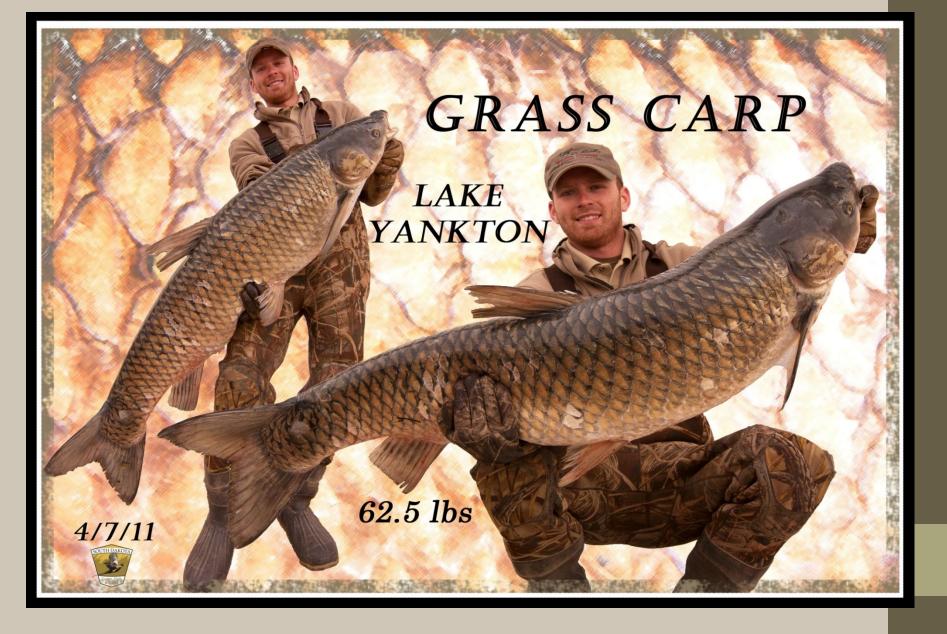

#### <u>Fish</u>

Western Mosquitofish European Rudd Common Carp Grass Carp Bighead Carp Silver Carp Black carp Giant Snakehead Northern Snakehead Bull's-eye Snakehead Blotched Snakehead

### **Bigheaded Carp**