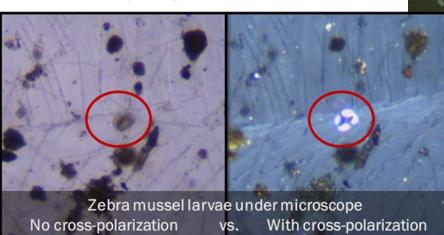

### Zebra Mussel Monitoring

- AIS sampling across SD in 2018
- Sampling includes:
  - Veliger sampling
  - Dock/Structure inspection
  - Hester-Dendy Samplers
- Research projects

SOUTH DAKOTA