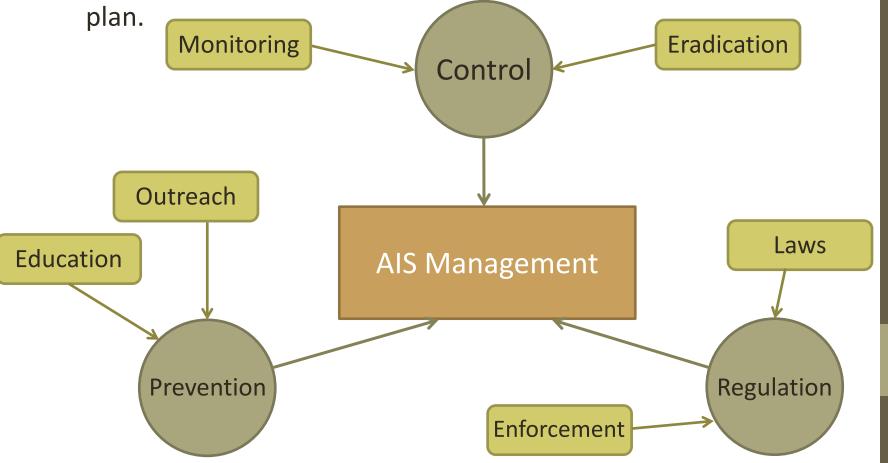

### State AIS Management Plan

SOUTH DAKOTA

- Statewide Strategic Plan to Guide AIS activities in SD
- Coordinated by SD Game, Fish & Parks, but not only a GFP