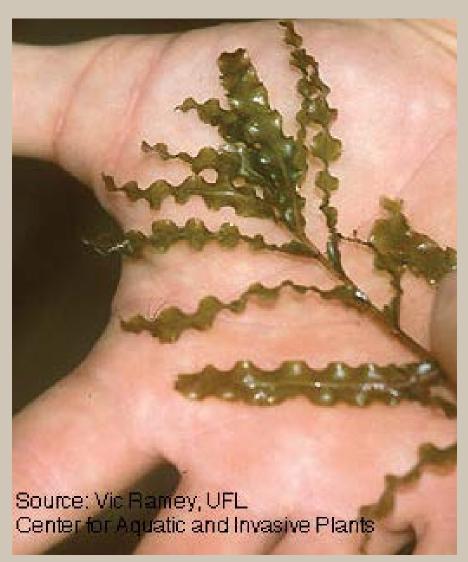

#### <u>Plants</u>

Brittle naiad Curly pondweed Didymo (rock snot) Eurasian water-milfoil Purple loosestrife Flowering rush Common Reed Starry Stonewort

#### **Invasive Plants**