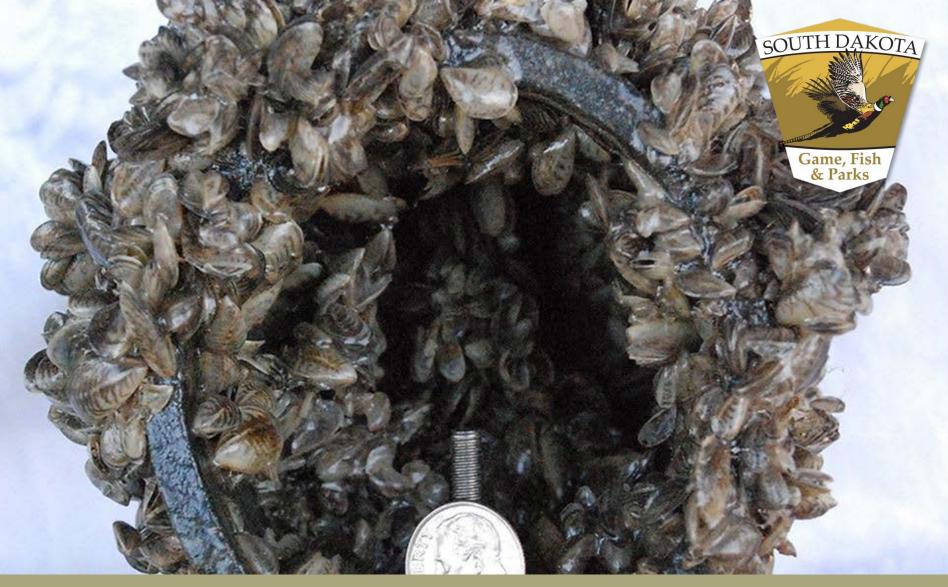

#### **Invertebrates**

Rusty crayfish Asian clam Red rimmed melania Red Swamp Crayfish Zebra mussel Quagga mussel New Zealand mudsnail

#### **Invasive Invertebrates**

### **Invasive Invertebrates**

SOUTH DAKOTA

ennessee Wildlife Resources Agency

### Zebra Mussel Monitoring

- AIS sampling across SD in 2018
- Sampling includes:
  - Veliger sampling
  - Dock/Structure inspection
  - Hester-Dendy Samplers
- Research projects

SOUTH DAKOTA