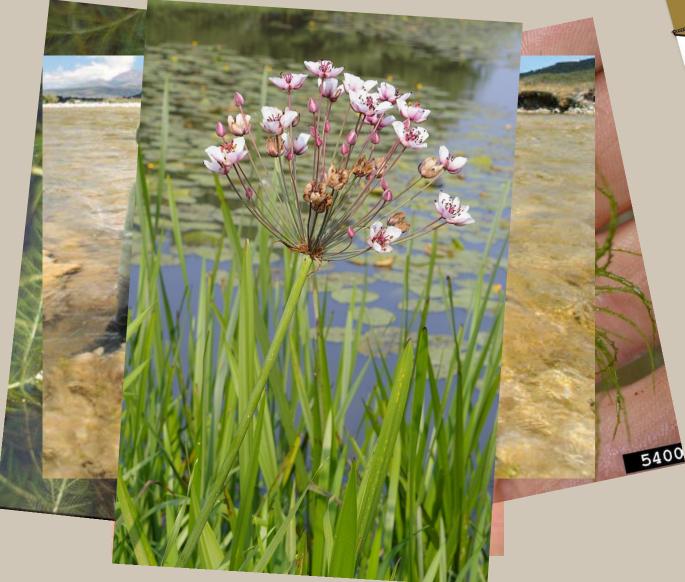

#### <u>Plants</u>

Brittle naiad Curly pondweed Didymo (rock snot) Eurasian water-milfoil Purple loosestrife Flowering rush Common Reed Starry Stonewort

#### **Invasive Plants**